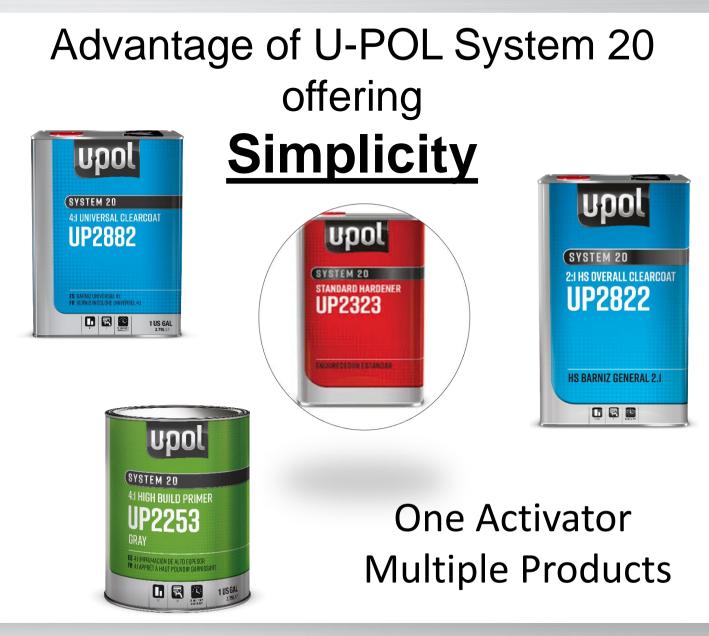

surface of the car.



Unn

41 HIGH BUILD PRIMER

ADIÓN DE ALTO ESPESOR

SYSTEM 20



# U-POL NR Primers and Clears Range



DRIVING SURFACE PERFECTION

#### National Rule 4:1 and 2:1 Product Offering



# U-POL VOC Primers and Clears Range



DRIVING SURFACE PERFECTION

#### 2.1 VOC 4:1 and 2:1 Product Offering



# U-POL NR and VOC Activator Temp Range



DRIVING SURFACE PERFECTION

## National Rule temperature range



## VOC temperature range

| Temp F   | 50 | 60 | 70 | 80 | 90 | 100 + |
|----------|----|----|----|----|----|-------|
| Hardener |    |    |    |    |    |       |
| 2381     |    |    |    |    |    |       |
| 2391     |    |    |    |    |    |       |
| 2371     |    |    |    |    |    |       |

## U-POL Primers and Clears Advantages



DRIVING SURFACE PERFECTION



# U-POL 4:1 Direct to Metal Multi-Function Primer



DRIVING SURFACE PERFECTION

#### 2253 National Rule 2253V 2.1 VOC

A unique Direct To Metal multifunction, multi-mix ratio primer:

- 4:1 as a high build primer,
- 4:1:1 as a primer surfacer
- 4:1:2 as a sealer
- 78% solids
- Additional substrates: E-Coat, SMC, Body Fillers, properly prepared aluminum\*, galvanized\*
- Activators for any environment
- Available in gray, black and white



# U-POL 4:1 Clear Coat Features



DRIVING SURFACE PERFECTION

#### 2882 National Rule 2872V 2.1 VOC

- Great performance / Great value
- European resins / European quality
- Outstanding gloss and DOI
- Superior UV resistant
- Excellent flow
- Non-sag properties
- Universal application
- Air dry or low bake (130F 140F)
- Multiple activators for any sh