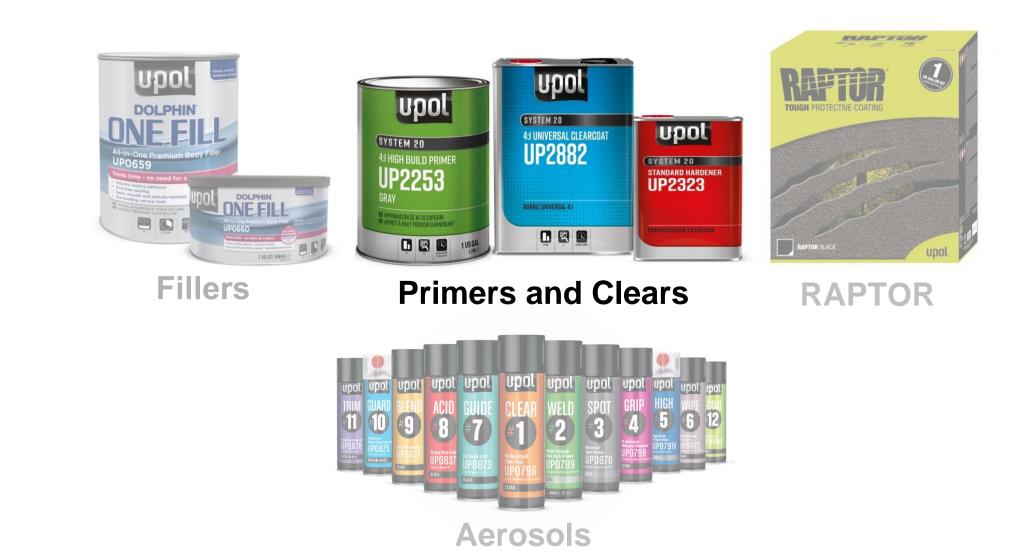

# Module 2: Primers and Clears

DRIVING SURFACE PERFECTION

# U-POL Primers and Clears Introduction

DRIVING SURFACE PERFECTION

<u>Urethane Primers</u> are activated undercoats that are applied to a surface that has been prepared, cleaned and sanded prior to paint application. They provide corrosion protection and enable the paint to "stick"

<u>Urethane Clears</u> are activated top coats that go over the top of base coat paints. They make paint shine, provide protection from the sun, UV rays and the elements that cause paint to fade.

<u>Activators</u> come in different speeds based on temperature and create a chemical cross link in the primer / clear so it will bond to the surface of the car.