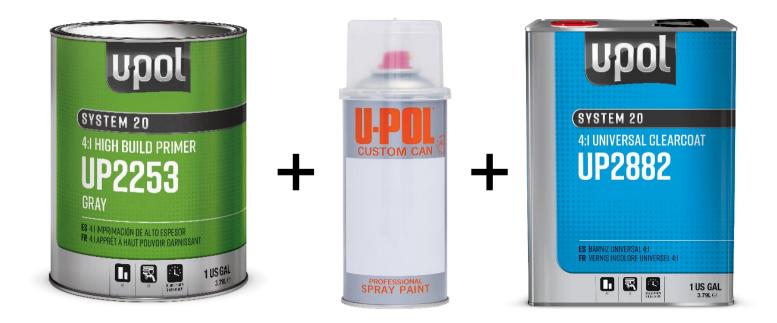

# U-POL 4:1 Direct to Metal Multi-Function Primer

DRIVING SURFACE PERFECTION

#### 2253 National Rule 2253V 2.1 VOC

A unique Direct To Metal multifunction, multi-mix ratio primer:

- 4:1 as a high build primer,
- 4:1:1 as a primer surfacer
- 4:1:2 as a sealer
- 78% solids
- Additional substrates: E-Coat, SMC, Body Fillers, properly prepared aluminum\*, galvanized\*
- Activators for any environment
- Available in gray, black and white

# U-POL 4:1 Clear Coat Features

DRIVING SURFACE PERFECTION

#### 2882 National Rule 2872V 2.1 VOC

- Great performance / Great value
- European resins / European quality
- Outstanding gloss and DOI
- Superior UV resistant
- Excellent flow
- Non-sag properties
- Universal application
- Air dry or low bake (130F 140F)
- Multiple activators for any shop condition