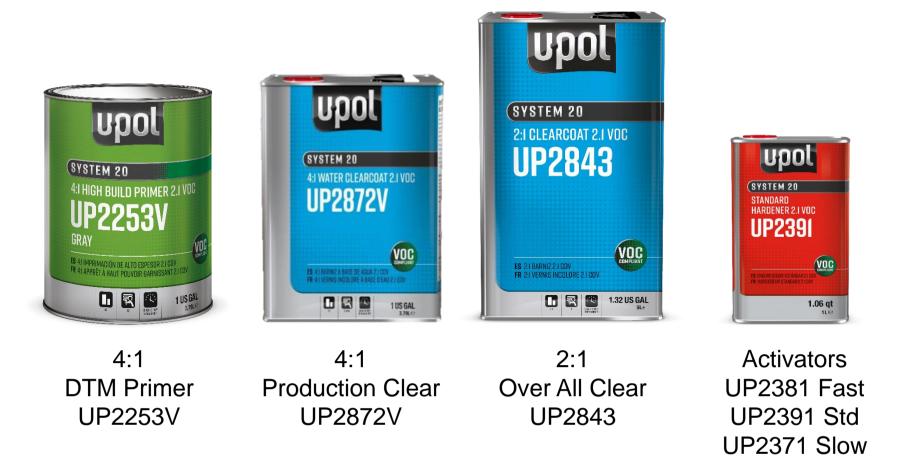

# U-POL VOC Primers and Clears Range

DRIVING SURFACE PERFECTION

#### 2.1 VOC 4:1 and 2:1 Product Offering

#### 2253 National Rule 2253V 2.1 VOC

A unique Direct To Metal multifunction, multi-mix ratio primer:

- 4:1 as a high build primer,
- 4:1:1 as a primer surfacer
- 4:1:2 as a sealer
- 78% solids
- Additional substrates: E-Coat, SMC, Body Fillers, properly prepared aluminum\*, galvanized\*
- Activators for any environment
- Available in gray, black and white

#### 2882 National Rule 2872V 2.1 VOC

- Great performance / Great value
- European resins / European quality
- Outstanding gloss and DOI
- Superior UV resistant
- Excellent flow
- Non-sag properties
- Universal application
- Air dry or low bake (130F 140F)
- Multiple activators for any shop condition

#### 2802 National Rule Glamour 2822 National Rule Overall 2843 2.1 VOC Overall

- High Solids
- European resins and quality
- Crystal clear gloss and DOI
- UV resistant finish
- Excellent flow
- Non-sag properties
- Universal application
- Air dry or low bake (130F 140F)
- 4 activators for any shop condition