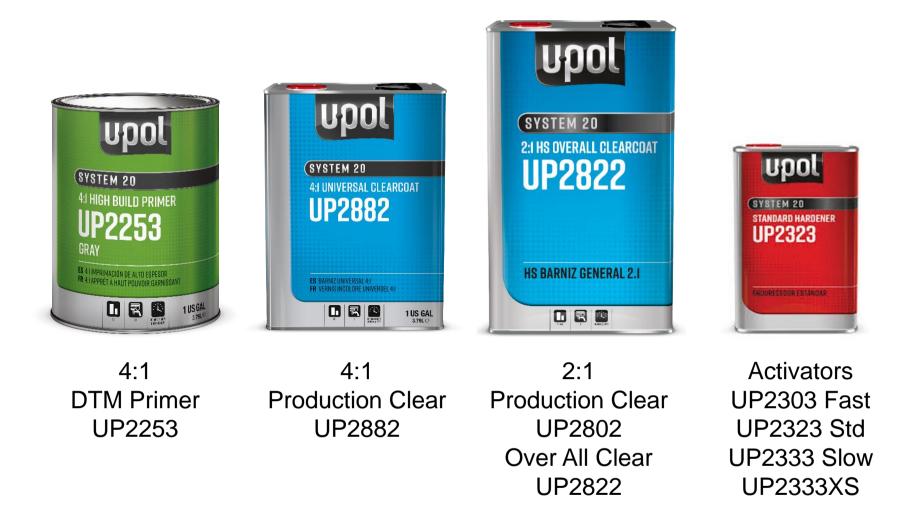

# U-POL NR Primers and Clears Range

DRIVING SURFACE PERFECTION

#### National Rule 4:1 and 2:1 Product Offering

#### 2253 National Rule 2253V 2.1 VOC

A unique Direct To Metal multifunction, multi-mix ratio primer:

- 4:1 as a high build primer,
- 4:1:1 as a primer surfacer
- 4:1:2 as a sealer
- 78% solids
- Additional substrates: E-Coat, SMC, Body Fillers, properly prepared aluminum\*, galvanized\*
- Activators for any environment
- Available in gray, black and white

#### 2882 National Rule 2872V 2.1 VOC

- Great performance / Great value
- European resins / European quality
- Outstanding gloss and DOI
- Superior UV resistant
- Excellent flow
- Non-sag properties
- Universal application
- Air dry or low bake (130F 140F)
- Multiple activators for any shop condition

#### 2802 National Rule Glamour 2822 National Rule Overall 2843 2.1 VOC Overall

- High Solids
- European resins and quality
- Crystal clear gloss and DOI
- UV resistant finish
- Excellent flow
- Non-sag properties
- Universal application
- Air dry or low bake (130F 140F)
- 4 activators for any shop condition