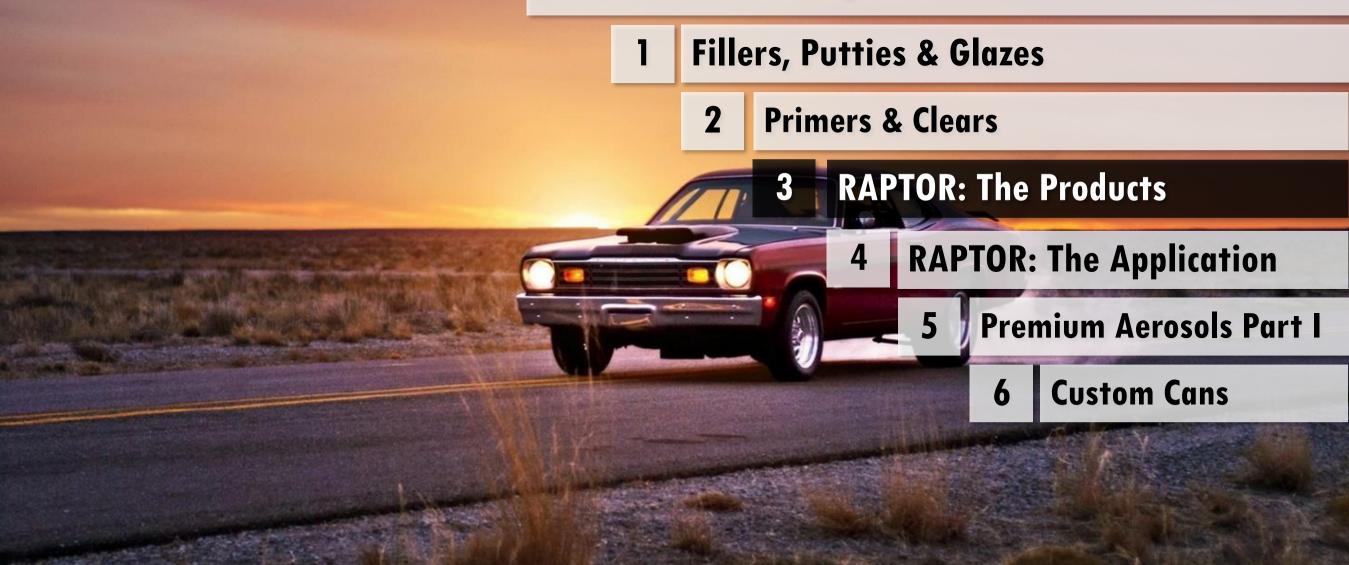

cation
- Air dry or low bake (130F 140F)
- 4 activators for any shop condition



## U-POL 4:1 Primer and Clear Application



DRIVING SURFACE PERFECTION



#### **Fantastic Start and a Perfect Finish**

# Primers and Clears Summary



DRIVING SURFACE PERFECTION

- 1) Direct To Metal
- 2) Multi-Function
- 3) 78% Solids
- 4) Easy sanding
- 5) Multiple hardeners
- 6) Can be tinted



1) NR and VOC offering

- 2) European quality
- 3) High solids
- 4) UV stable, long life
- 5) Air Dry or bake
- 6) Easy to polish



# Training Module Micro Site



DRIVING SURFACE PERFECTION



U-POL US, Inc. 108 Commerce Way, Easton, PA 18040, USA





### HeadStart - Strong Foundations

#### **Primers & Clears**

2



## Queries: technical.support@u-pol.com



## HeadStart - Strong Foundations - Next Module