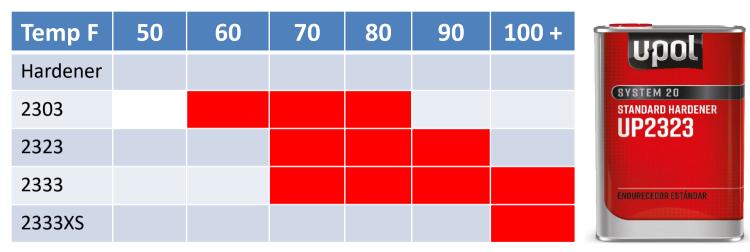

## National Rule temperature range

## VOC temperature range

| Temp F   | 50 | 60 | 70 | 80 | 90 | 100 + |
|----------|----|----|----|----|----|-------|
| Hardener |    |    |    |    |    |       |
| 2381     |    |    |    |    |    |       |
| 2391     |    |    |    |    |    |       |
| 2371     |    |    |    |    |    |       |