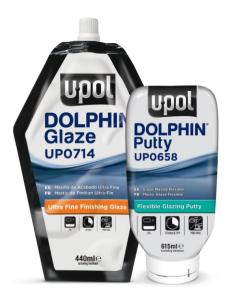

### **Dolphin Glaze – For A Perfect Finish**

- 1) Reduces cycle time
- 2) Smoothest glaze on the market pinhole free
- 3) Bonds to common automotive substrates
- 4) Semi-flexible
- 5) Solvent proof
- 6) No waste aluminum bag