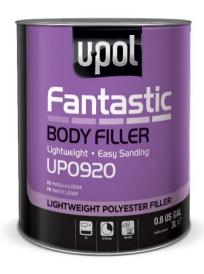

### Fantastic Filler – Fantastic Value at \$20 a Gallon

- I) Enhanced European resin system for industry leading adhesion to standard automotive substrates
- 2) Can be primed in as little as 20 minutes
- 3) Solvent proof formula
- 4) Non-sagging formula
- 5) Very easy sanding
- 6) Available in every O'Reilly's store