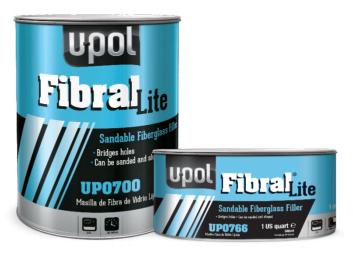

# U-POL Specialty Filler Product Lineup

UP0700 / 766 Fibral Lite

UP0717 / 753 / 754 Fibral U-POL's Oldest Product

UP7061 Flexible Filler

UP0777 / 779 SMC Filler

UP0709
"D" Metallic Filler

#### Fibral - What makes it different:

- It's all about the process
- Mixes, spreads, feathers and sands like body filler
- Mixes like a short strand / reinforces and bridges gaps like a long strand.

#### Fibral - Why it's superior to other products:

- Non-Sagging on vertical surfaces
- Bridges gaps up to 1 ½" without reinforcement
- Can be used with mesh or matting for large structural repairs
- Water Proof Repairs
- Enhanced resin bonds to steel, alu, SMC, GRP's, wood, concrete
- Solvent Proof can be directly primed