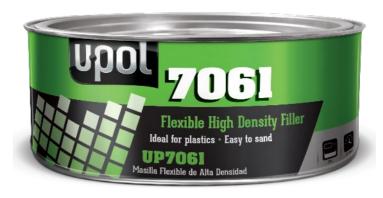

- Flexible high density filler
- Does not get rigid or brittle
- Perfect for all flexible bumper plastics
- Repairs road rash, deep gouges
- Repair tears / holes with mesh for semistructural repairs
- Easy to sand and feather
- No gun, tip or adhesion promoter required
- Solvent Proof can be directly primed