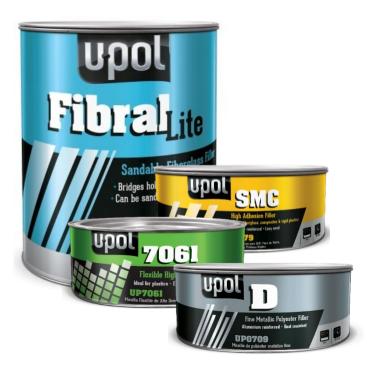

# U-POL Specialty Filler Product Lineup

UP0700 / 766 Fibral Lite

UP0717 / 753 / 754 Fibral U-POL's Oldest Product

UP7061 Flexible Filler

UP0777 / 779 SMC Filler

UP0709
"D" Metallic Filler