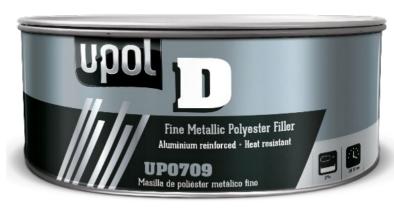

- Enhanced metallic polyester filler
- Aluminum reinforced
- Heat resistant
- High adhesion across multiple substrates: SMC, fiberglass, steel, rigid plastics, wood
- Water Proof Repairs fills and bonds
- Extended shelf life
- Uses standard BPO cream hardener
- Solvent Proof can be directly primed
- Looks like metal