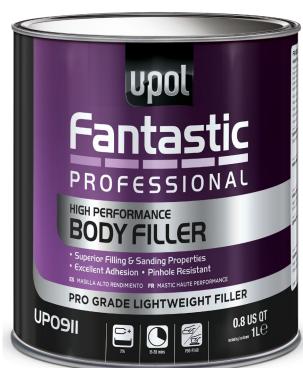

# Fantastic Professional High Performance Body Filler

A professional grade lightweight filler with a smooth, creamy consistency that is easy to apply, shape and sand. With superior filling properties, it has excellent adhesion across multiple substrates and can be applied direct to metal.

- Quick drying solvent impervious and ready to sand, prime and paint in 15 min
- Non-sagging on vertical surfaces
- Easy to sand and shape
- Pinhole resistant
- Pro grade lightweight formula
- For use on Direct to metal, OEM paint surfaces, aluminum, galvanized, SMC, fiberglass, lightly abraded E-coat and most plastics