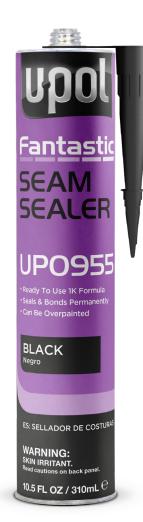

#### Fantastic Seam Sealer

A 1K polyurethane sealant and adhesive that is ideal for a variety of applications. Its moisture cured, non-shrinking formula remains permanently flexible.

It completely and permanently seals and bonds body panels, trim and seams.

- Ready to use 1K formula
- Seals and bonds permanently
- Customizable Can be overpainted
- Bonds to almost any surface, including: steel, galvanized metal, aluminum, fiberglass, glass and most plastics.