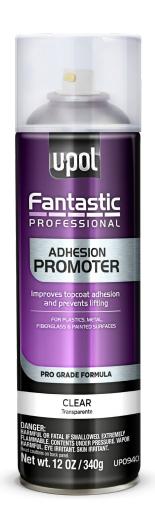

#### **Fantastic Professional Aerosols**

FANTASTIC PROFESSIONAL ADHESION PROMOTER promotes paint adhesion to most surfaces, like plastics, aluminum, fiberglass, painted surfaces and more. Its professional grade formula replaces the need to abrade surfaces in hard-to-sand areas and provides a protective barrier against lifting. It sprays flat and dries fast, to deliver a smooth finish ready for overpainting.

- Improves topcoat adhesion and prevents lifting
- Ideal for areas which are difficult to sand
- For use on plastics, trim, fiberglass, aluminum, bare metal, galvanized metal, zinc, painted surfaces and body filler.