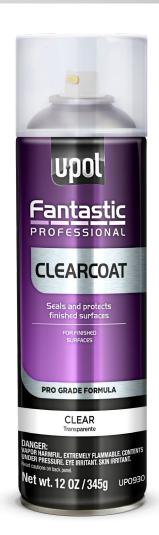

#### **Fantastic Professional Aerosols**

FANTASTIC PROFESSIONAL CLEARCOAT is an advanced clearcoat that gives a high gloss finish and excellent depth for a seamless and well-blended repair.

Its professional grade formula is fast drying for increased productivity and UV resistant for exceptional durability and surface protection.

- Seals and protects finished surfaces
- Touch dry in 30 minutes
- For use on finished surfaces
- Ideal for spot repairs, body panels, door handles, mirror covers, wheels and moldings.