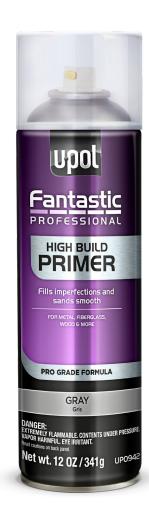

#### **Fantastic Professional Aerosols**

FANTASTIC PROFESSIONAL HIGH BUILD PRIMER is an ultra-high build primer that fills uneven surfaces prior to overpainting. Its professional grade formula produces a film build similar to spray gun applied primers, prevents rust and sands smooth with ease.

- Fills imperfections and sands smooth
- Aids topcoat color accuracy
- Fast drying, ready to sand in under 30 minutes
- For metal, fiberglass, wood and more